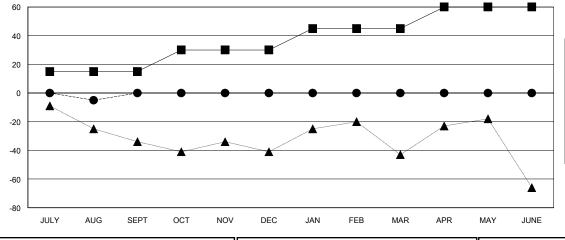

## GOALS AND ACTUAL MEMBERS CUMULATIVE

- ■- MEMBER GROWTH NET GOAL
- MEMBER GROWTH ACTUAL
- LAST YEAR MEMBERSHIP ACTUAL

| DROPPED CLUBS: 0 |    |
|------------------|----|
| DROPPED MEMBERS  |    |
| DECEASED         | 4  |
| CLUB CANCELLED   | 0  |
| OTHER            | 15 |
| TOTAL            | 19 |